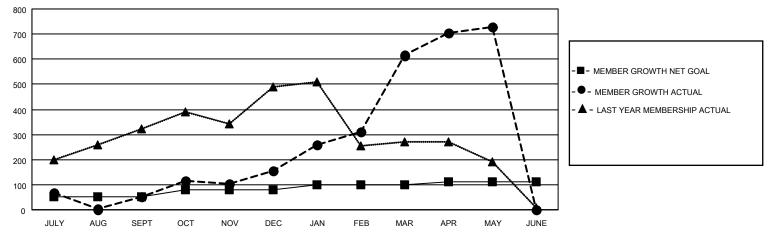

## GOALS AND ACTUAL MEMBERS CUMULATIVE

| DROPPED CLUBS: 9 |     | 129 CLUBS OF 170 ADDED 1 OR<br>MORE NEW MEMBERS | GENDER DISTRIBUTION       |                |  |
|------------------|-----|-------------------------------------------------|---------------------------|----------------|--|
|                  |     | WORE NEW WEINBERS                               | MALE                      | 3,505 (71.38%) |  |
|                  |     |                                                 | FEMALE                    | 1,405 (28.62%) |  |
| DROPPED MEMBERS  |     |                                                 | NON BINARY                | 0 (0.00%)      |  |
| <u> </u>         |     |                                                 | PREFER NOT TO ANSWER      | 0 (0.00%)      |  |
| DECEASED         | 19  |                                                 |                           | ,              |  |
| CLUB CANCELLED   | 179 | CLICK HERE FOR CUMULATIVE                       | TOTAL FAMILY UNIT MEMBERS | 2,720          |  |
| OTHER            | 624 | MEMBERSHIP DATA                                 |                           | ·              |  |
| TOTAL            | 822 |                                                 | FAMILY MEMBERS PAYING HAI | LF DUES 1,635  |  |
|                  |     |                                                 |                           |                |  |