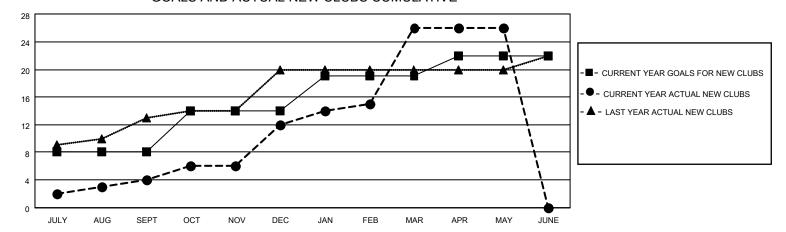

| 4         | 4             | JULY/AUG/SEPT         | 50                     | 312                     | 212                                                |
| OCT/NOV/DEC           | 6             | 8         | 3             | OCT/NOV/DEC           | 30                     | 413                     | 251                                                |
| JAN/FEB/MAR           | 5             | 14        | 2             | JAN/FEB/MAR           | 20                     | 760                     | 184                                                |
| APR/MAY/JUNE          | 3             | 0         | 0             | APR/MAY/JUNE          | 10                     | 311                     | 175                                                |

## GOALS AND ACTUAL NEW CLUBS CUMULATIVE



## GOALS AND ACTUAL MEMBERS CUMULATIVE



| DROPPED CLUBS: 9 |     | 129 CLUBS OF 170 ADDED 1 OR<br>MORE NEW MEMBERS | GENDER DISTRIBUTION       |                |  |
|------------------|-----|-------------------------------------------------|---------------------------|----------------|--|
|                  |     | WORE NEW WEINBERS                               | MALE                      | 3,505 (71.38%) |  |
|                  |     |                                                 | FEMALE                    | 1,405 (28.62%) |  |
| DROPPED MEMBERS  |     |                                                 | NON BINARY                | 0 (0.00%)      |  |
| <u> </u>         |     |                                                 | PREFER NOT TO ANSWER      | 0 (0.00%)      |  |
| DECE